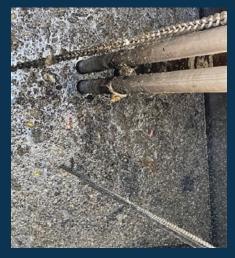

# BEFORE & AFTER

#### THE CHALLENGE

Fats, oils, and greases (F.O.G) from problematic waste streams (restaurants, food processing plants, breweries, etc.) can accumulate in lift stations causing blockage caps and corrosive buildup. This formation of F.O.G can be detrimental to equipment as it can clog the flow of water, create foul odors, and increase maintenance requirements.