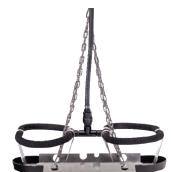

and grease), reduce odor, and prevent corrosion and blockages.

These mixing systems include a mounted compressor that forces air through tubing lines to a suspended dual-loop diffuser. This diffuser continuously releases air bubbles that rise to the surface, mixing large volumes of water to solve common wastewater issues.

Product Notes:

1. Systems include diffuser(s), compressor, compressor mounting option, intake filter, and air tubing.