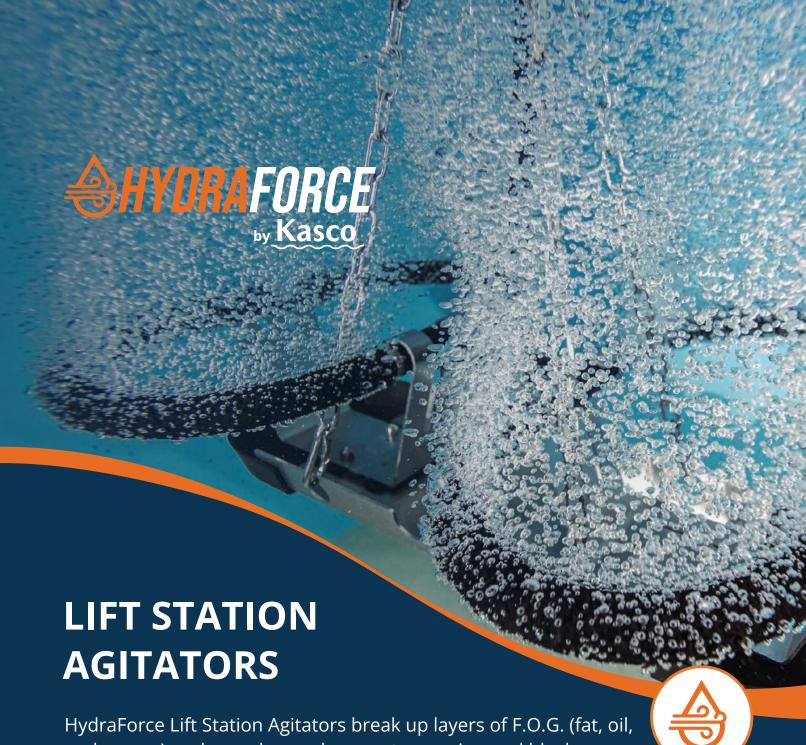

and grease), reduce odor, and prevent corrosion and blockages.

These mixing systems include a mounted compressor that forces air through tubing lines to a suspended dual-loop diffuser. This diffuser continuously releases air bubbles that rise to the surface, mixing large volumes of water to solve common wastewater issues.

## THE SOLUTION

Moving and agitating F.O.G is an effective way to reduce and eliminate blockage issues. The HydraForce Lift Station Agitator is easy to install and operate, saves costly pumping and maintenance, and extends the life cycle of pumps and other equipment. This mixing system: