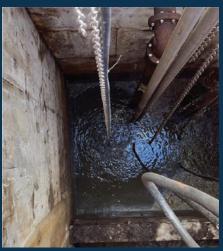

# BEFORE & AFTER

## THE SOLUTION

Moving and agitating F.O.G is an effective way to reduce and eliminate blockage issues. The HydraForce Lift Station Agitator is easy to install and operate, saves costly pumping and maintenance, and extends the life cycle of pumps and other equipment. This mixing system:

- · Reduces clogs by breaking up F.O.G. layers
- Keeps solids suspended
- Allows continuous flow to treatment plant
- Reduces odor and harmful gases
- Reduces downtime and maintenance